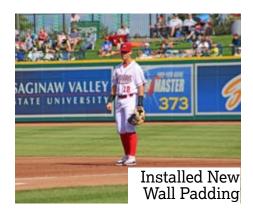

Looking ahead, MBF is dedicated to maintaining Dow Diamond as the premiere Minor League Baseball facility and events center in the nation. Investments totaling over \$4.5 million are under way and will continue over the next several years to meet Major League Baseball's new facilities standards and address Dow Diamond's infrastructure needs. Dow Diamond saw improvements during the off-season, including a new padded outfield wall system, a dedicated female locker room, a new 1,000 square foot workout facility, expanded clubhouses and batting tunnels, and a new umpire locker room. This Fall, Dow Diamond will see another enhancement with a full transition to LED field lighting with enhanced show quality moments for guests attending Loons games. Dow Diamond has become synonymous with player development, with 105 former Loons rising to the Major League Baseball level.