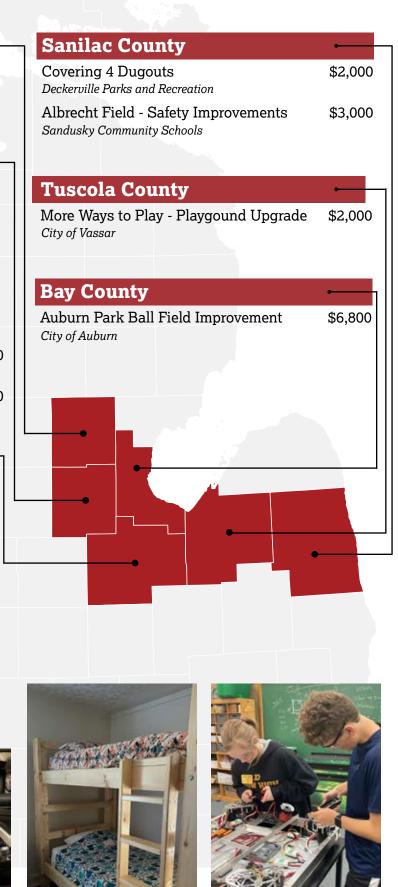

#### Isabella County \$52,790 **Clare County Tuscola County** \$18,612 \$25,300 **Bay County Gladwin County** Gratiot County \$201,189 \$34,537 \$23,803 **Total 2023 Grants** \$89,157 Midland County Saginaw County \$295,789 \$554,984 **Total Grants Since 2008**

\$1,381,622

# 2023 Grants

## **Gladwin County**

Tennis Court/Pickleball Courts Beaverton Community Athletic Park Association \$5,000

## **Midland County**

| Youth Recreation & STEP Equipment<br>Chippewa Nature Center, Inc.   | \$5,000  |
|---------------------------------------------------------------------|----------|
|                                                                     | ** ***   |
| Swerve Drive Project FRC Team 2619                                  | \$3,200  |
| Greater Together Project \$ Greater Midland Community Centers, Inc. | 12,5000  |
| New Beds for Women & Children's Shelter<br>Midland's Open Door      | \$4,500  |
| Maintenance Fund<br>Midland Miracle Field                           | \$10,000 |
| Culinary Arts Program Revitalization<br>Windover High School        | \$12,000 |
| Saginaw County                                                      | •        |
| Learn to Skate & Play Program                                       | \$2 300  |

| Learn to Skate & Play I<br>Greater Saginaw Amateur H | •          |          | \$2,300 |
|------------------------------------------------------|------------|----------|---------|
| Refurbish the Ram Sta<br>Montrose Community School   |            | lia      | \$1,607 |
| Loon's Nest Play Arena<br>Saginaw Basin Land Conser  |            |          | \$3,000 |
| Let's Ride: Encouragin                               | g physical | activity |         |
| for runaway/homeless<br>Saginaw County Youth Prote   | -          |          | \$6,450 |
| Saginaw STEM                                         |            |          | \$5,000 |
| Saginaw STEM                                         |            |          |         |

Camp Timbers Accessible GaGa Ball Pit \$4,800 Saginaw YMCA