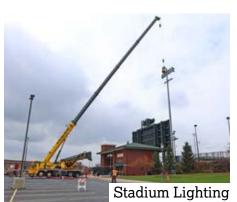

Looking ahead, MBF is dedicated to maintaining Dow Diamond as the premiere Minor League Baseball facility and events center in the nation. Investments totaling over \$4.5 million are under way and will continue over the next several years to meet Major League Baseball's new facilities standards and address Dow Diamond's infrastructure needs. Dow Diamond saw improvements during the off-season, including a new padded outfield wall system, a dedicated female locker room, a new 1,000 square foot workout facility, expanded clubhouses and batting tunnels, and a new umpire locker room. This Fall, Dow Diamond will see another enhancement with a full transition to LED field lighting with enhanced show quality moments for guests attending Loons games. Dow Diamond has become synonymous with player development, with 105 former Loons rising to the Major League Baseball level.