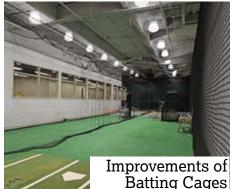

Looking ahead, MBF is dedicated to maintaining Dow Diamond as the premiere Minor League Baseball facility and events center in the nation. Investments totaling over \$4.5 million are under way and will continue over the next several years to meet Major League Baseball's new facilities standards and address Dow Diamond's infrastructure needs. Dow Diamond saw improvements during the off-season, including a new padded outfield wall system, a dedicated female locker room, a new 1,000 square foot workout facility, expanded clubhouses and batting tunnels, and a new umpire locker room. This Fall, Dow Diamond will see another enhancement with a full transition to LED field lighting with enhanced show quality moments for guests attending Loons games. Dow Diamond has become synonymous with player development, with 105 former Loons rising to the Major League Baseball level.