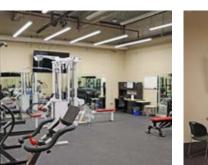

Looking ahead, MBF is dedicated to maintaining Dow Diamond as the premiere Minor League Baseball facility and events center in the nation. Investments totaling over \$4.5 million are under way and will continue over the next several years to meet Major League Baseball's new facilities standards and address Dow Diamond's infrastructure needs. Dow Diamond saw improvements during the off-season, including a new padded outfield wall system, a dedicated female locker room, a new 1,000 square foot workout facility, expanded clubhouses and batting tunnels, and a new umpire locker room. This Fall, Dow Diamond will see another enhancement with a full transition to LED field lighting with enhanced show quality moments for guests attending Loons games. Dow Diamond has become synonymous with player development, with 105 former Loons rising to the Major League Baseball level.

# **Dow Diamond Improvements**

Founder's Garden

Office Addition

Women's Locker

**Room Addition** 

Remodeled Weight Room