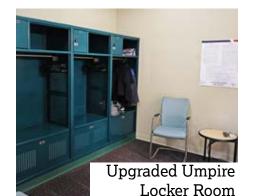

Looking ahead, MBF is dedicated to maintaining Dow Diamond as the premiere Minor League Baseball facility and events center in the nation. Investments totaling over \$4.5 million are under way and will continue over the next several years to meet Major League Baseball's new facilities standards and address Dow Diamond's infrastructure needs. Dow Diamond saw improvements during the off-season, including a new padded outfield wall system, a dedicated female locker room, a new 1,000 square foot workout facility, expanded clubhouses and batting tunnels, and a new umpire locker room. This Fall, Dow Diamond will see another enhancement with a full transition to LED field lighting with enhanced show quality moments for guests attending Loons games. Dow Diamond has become synonymous with player development, with 105 former Loons rising to the Major League Baseball level.